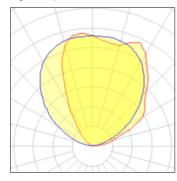

## 1 x Halogen low voltage lamp without reflector

| Nominal lamp power | 160 W   | Socket      | R7S     |
|--------------------|---------|-------------|---------|
| Lamp flux          | 3300 lm | LOR         | 64%     |
| Luminous efficacy  | 13 lm/W | ULOR        | 64%     |
| CCT                | 3000 K  | Total flux  | 2117 lm |
| CRI                | 100     | Total power | 160 W   |