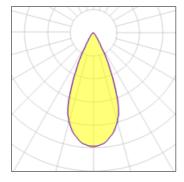

### Light output 1

| 1 x LED            |         |             |        |
|--------------------|---------|-------------|--------|
| Nominal lamp power | 21.5 W  | LOR         | 28%    |
| Lamp flux          | 1000 lm | Total flux  | 277 lm |
| Luminous efficacy  | 47 lm/W | Total power | 21.5 W |
| CCT                | 2700 K  |             |        |
| CRI                | 95      |             |        |
|                    |         |             |        |