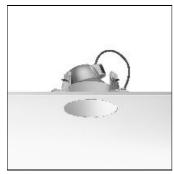

## Product data sheet

KAP 145 03.4471.BU/QT-12/75W

FLOS

Luminaire with embedded installations on ceilings for halogen lamps and metal halide. The Easy Kap version, incorporates body injected in zamak with liquid paint finish and outer diameter of 105mm with opal glass diffuser. Pre-frame installation not necessary. The Kap version incorporates body injected in aluminium with liquid paint finish. It is available in two sizes: 105mm and 145mm, always in No Trim installation. Main view made of anodized gloss aluminium with diffuser element made in borosilicate glass. Lampholders with heatsink element in injected aluminium and embedment ring of the optical body in thermoplastic material. Finishings: white (B1), matt gold (GL), blue (BU) and black (74).

Mounting mode

Ceiling recessed

Shape and measurements

Height: 5.12 in Diameter: 5.71 in

Adjustability

Fixed

Electric

System power: 75 W