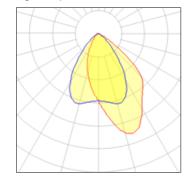

## 1 x Halogen low voltage lamp without reflector

| Nominal lamp power | 75 W    | Socket      | Gy6.35 |
|--------------------|---------|-------------|--------|
| Lamp flux          | 1575 lm | LOR         | 50%    |
| Luminous efficacy  | 11 lm/W | Total flux  | 788 lm |
| CCT                | 3000 K  | Total power | 75 W   |
| CRI                | 99      |             |        |