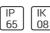

## Product data sheet

ANNA210 LED 533004

FLOS









• Outdoor /indoor luminaire for surface installation on ceiling or wall with LED lighting source. • Configuration: Satin finish opal engineering plastic diffuser with a very high light emission uniformity ratio. Die-cast aluminum fixing backplates and silicone gasket. Turned aluminum structure and heat sink coated in single or double colour with polyester powders. Magnetic finish frame to hide the fixing screws.

## Light output 1 (integrated)



Lamp type LED

Nominal lamp power 11 W

Total flux 688 Im

Luminous efficacy 63 Im/W

 LED
 CCT
 4000 K

 11 W
 CRI
 80

 688 lm
 LOR
 100%

 63 lm/W
 Total power
 11 W

Mounting mode

Ceiling mounted

Shape and measurements

Height: 2.70 in Diameter: 8.27 in

Adjustability

Fixed

Electric

System power: 11 W Appliance Class: I

Protection

I