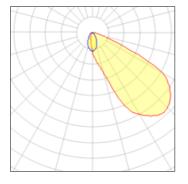

# Light output 1 (integrated)

| Lamp type          | LED     | CCT         | 3000 K |
|--------------------|---------|-------------|--------|
| Nominal lamp power | 2.2 W   | CRI         | 80     |
| Total flux         | 25 lm   | LOR         | 100%   |
| Luminous efficacy  | 11 lm/W | Total power | 2.2 W  |