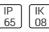

## Product data sheet

GIULIA300 LED 544003

**FLOS** 









Round LED luminaire for installation outdoor and indoor on wall or ceiling. Three sizes available. • Configuration: die-cast aluminium structure and die-cast aluminium frames and caps. EN AB 47100 alloy (low copper content). • Double layer coating for high resistance to corrosion: The low copper Aluminium alloy is painted with a double coat using powders which are complaint with QUALICOAT standards: a first layer of epoxy powder (with excellent chemical and mechanical resistance) and a second finishing layer of polyester powder (resistant to UV rays and atmospheric agents). The entire painting process of the aluminium fitting starts from components which have been sand-blasted in advance to make the surface more porous and increase the adherence of the paint. Ares effects alkaline and