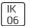

## Product data sheet

RHO LED 517091

FLOS











• Recessed light for outdoor installation on wall, ceiling or ground. • Configuration: turned aluminium body (EN AW 6060) with 15 micron anodizing for high resistance to corrosionl. Closing frames in aluminium with double layer coating for high resistance to corrosion: chemical conversion coating on the aluminium surface followed by a first layer of epoxy powder and a second finishing layer of polyester powder.

## Light output 1 (integrated)



| Lamp type          | LED     | CCT         | 6000 K |
|--------------------|---------|-------------|--------|
| Nominal lamp power | 2.3 W   | CRI         | 70     |
| Total flux         | 38 lm   | LOR         | 99%    |
| Luminous efficacy  | 17 lm/W | ULOR        | 50%    |
|                    |         | Total power | 23W    |

Mounting