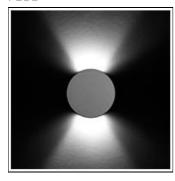

## Product data sheet

RHO LED 517091

FLOS

• Recessed light for outdoor installation on wall, ceiling or ground. • Configuration: turned aluminium body (EN AW 6060) with 15 micron anodizing for high resistance to corrosionl. Closing frames in aluminium with double layer coating for high resistance to corrosion: chemical conversion coating on the aluminium surface followed by a first layer of epoxy powder and a second finishing layer of polyester powder.

Mounting mode

Wall recessed

Shape and measurements

Height: 2.17 in Diameter: 1.93 in

Adjustability

Fixed

Electric

System power: 2.3 W Appliance Class: III