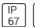

## Product data sheet

RHO LED 517091

FLOS











• Recessed light for outdoor installation on wall, ceiling or ground. • Configuration: turned aluminium body (EN AW 6060) with 15 micron anodizing for high resistance to corrosionl. Closing frames in aluminium with double layer coating for high resistance to corrosion: chemical conversion coating on the aluminium surface followed by a first layer of epoxy powder and a second finishing layer of polyester powder.

## Light output 1 (integrated)



| Lamp type          | LED     | CCT         | 6000 K |
|--------------------|---------|-------------|--------|
| Nominal lamp power | 2.3 W   | CRI         | 70     |
| Total flux         | 38 lm   | LOR         | 99%    |
| Luminous efficacy  | 17 lm/W | ULOR        | 50%    |
|                    |         | Total power | 23W    |

Mountin