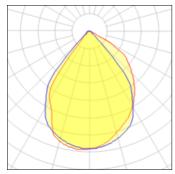

## Light output 1 (integrated)

| Lamp type          | LED     | CCT         | 4000 K |
|--------------------|---------|-------------|--------|
| Nominal lamp power | 43 W    | CRI         | 80     |
| Total flux         | 3128 lm | LOR         | 100%   |
| Luminous efficacy  | 73 lm/W | Total power | 43 W   |