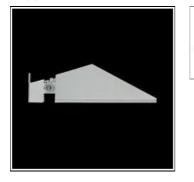

# Product data sheet

FRANCO 9628213 FLOS

Outdoor luminaire for installation on wall or on pole. Configuration: die-cast aluminium structure. EN AB-47100 (low copper content) Double layer coating for high resistance to corrosion: The low copper Aluminium alloy is painted with a double coat using powders which are complaint with QUALICOAT standards: a first layer of epoxy powder (with excellent chemical and mechanical resistance) and a second finishing layer of polyester powder (resistant to UV rays and atmospheric agents). The entire painting process of the aluminium fitting starts from components which have been sand-blasted in advance to make the surface more porous and increase the adherence of the paint. Ares effects alkaline and acid washing to clean the surfaces completely, then rinses with demineralised water to remove any residue particles, subsequently a chemical conversion treatment is done to protect against rusting. The luminaire is equipped with a graduated stainless steel fixing plate allowing a precise installation on the wall.

#### Mounting mode

Wall mounted

#### Shape and measurements

Length: 9.65 in Width: 5.04 in Height: 12.87 in

#### Adjustability

Tiltable