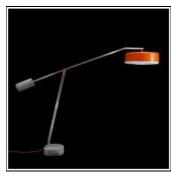

# Product data sheet

GRETA FLOOR LAMP FIRE 11073103

FLOS

• Outdoor/indoor floor lamp. Outdoor/indoor pendant fitting • Floor lamp configuration: vibrated concrete footing and balance-weight, polished 316L stainless steel stem, white sandblasted polyethylene emitting unit with turned and painted aluminium cover and plastic handle for an easy adjustment of the emitting unit.

#### Mounting mode

Standing / Bollard, Floor mounted

## Shape and measurements

Height: 6.30 in Diameter: 26.18 in