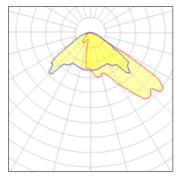

## Light output 1 (integrated)

| Lamp type          | LED      | CCT         | 3953 K |
|--------------------|----------|-------------|--------|
| Nominal lamp power | 144 W    | CRI         | 70     |
| Total flux         | 18235 lm | LOR         | 100%   |
| Luminous efficacy  | 127 lm/W | Total power | 144 W  |