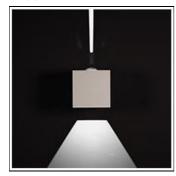

## Product data sheet

LEO 160 LED 12323954

**FLOS** 

Outdoor luminaire for installation on wall or on post. Configuration: die-cast aluminium structure . EN AB-47100 (low copper content). Double layer coating for high resistance to corrosion: The low copper Aluminium alloy is painted with a double coat using powders which are complaint with QUALICOAT standards: a first layer of epoxy powder (with excellent chemical and mechanical resistance) and a second finishing layer of polyester powder (resistant to UV rays and atmospheric agents). The entire painting process of the aluminium fitting starts from components which have been sand-blasted in advance to make the surface more porous and increase the adherence of the paint. Ares effects alkaline and acid washing to clean the surfaces completely, then rinses with demineralised water to remove any residue particles, subsequently a chemical conversion treatment is done to protect against rusting. Tempered transparent glass or lens with silkscreen border. Moulded silicone gaskets.

Mounting mode

Wall mounted

Shape and measurements

Length: 6.30 in Width: 6.30 in Height: 8.66 in

Adjustability

Fixed

Electric

System power: 12 W Appliance Class: I