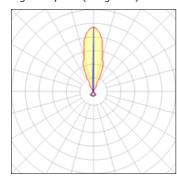

## Light output 1 (integrated)

| Lamp type          | LED     | CCT         | 6000 K |
|--------------------|---------|-------------|--------|
| Nominal lamp power | 12 W    | CRI         | 70     |
| Total flux         | 146 lm  | LOR         | 100%   |
| Luminous efficacy  | 12 lm/W | ULOR        | 22%    |
|                    |         | Total power | 12 W   |