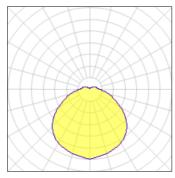

Light output 1

1 v I F

| I X LED            |         |             |        |
|--------------------|---------|-------------|--------|
| Nominal lamp power | 22 W    | LOR         | 22%    |
| Lamp flux          | 2452 lm | ULOR        | 2%     |
| Luminous efficacy  | 25 lm/W | Total flux  | 547 lm |
| CCT                | 2700 K  | Total power | 22 W   |
| CRI                | 80      |             |        |
|                    |         |             |        |