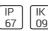

## Product data sheet

ANITA LED 11416372

FLOS









• Recessed luminaire for outdoor installation in ground, wall and ceiling. • Configuration: turned aluminium body (EN 6060) with 15 micron anodizing for high resistance to corrosion. • Opal or transparent polycarbonate diffuser (semispherical or flat) with silicone gasket and anodized aluminium cap or frame.

## Light output 1 (integrated)



| Lamp type          | LED     | CCT         | 4000 K |
|--------------------|---------|-------------|--------|
| Nominal lamp power | 1.9 W   | CRI         | 80     |
| Total flux         | 32 lm   | LOR         | 100%   |
| Luminous efficacy  | 17 lm/W | ULOR        | 100%   |
|                    |         | Total power | 1.9 W  |

Mounting mode

Floor recessed

Shape and measurements

Height: 1.65 in Diameter: 1.42 in

Adjustability

Fixed

El