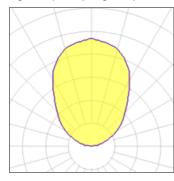

Mounting mode

Floor recessed

Shape and measurements

Height: 1.65 in Diameter: 1.42 in

Adjustability

Fixed

Electric

System power: 1.9 W Appliance Class: III