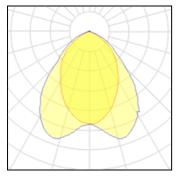

### Light output 1

#### 1 x High pressure mercury vapour lamp

IP 00

| Nominal lamp power | 80 W    | Socket      | E27     |
|--------------------|---------|-------------|---------|
| Lamp flux          | 3800 lm | LOR         | 49%     |
| Luminous efficacy  | 23 lm/W | Total flux  | 1850 lm |
| CCT                | 4200 K  | Total power | 81.2 W  |
| CRI                | 50      |             |         |
| CRI                | 50      |             |         |