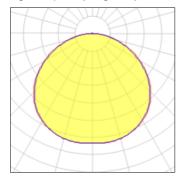

## Light output 1 (integrated)

Lamp type LED

Nominal lamp power 11 W

Total flux 688 Im

Luminous efficacy 63 Im/W

LED CCT
11 W CRI
88 lm LOR
lm/W Total power

4000 K 80 100% 11 W