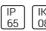

# Product data sheet

ANNA210 LED 533006

FLOS









• Outdoor /indoor luminaire for surface installation on ceiling or wall with LED lighting source. • Configuration: Satin finish opal engineering plastic diffuser with a very high light emission uniformity ratio. Die-cast aluminum fixing backplates and silicone gasket. Turned aluminum structure and heat sink coated in single or double colour with polyester powders. Magnetic finish frame to hide the fixing screws.

## Light output 1 (integrated)



Lamp type LED

Nominal lamp power 11 W

Total flux 688 Im

Luminous efficacy 63 Im/W

LED CCT
11 W CRI
88 lm LOR
lm/W Total power

4000 K 80 100% 11 W

#### Mounting mode

Ceiling mounted

## Shape and measurements

Height: 2.70 in Diameter: 8.27 in

# Adjustability

Fixed

#### Electric

System power: 11 W Appliance Class: I

## Protection

I