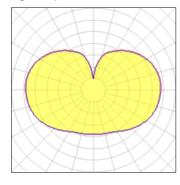

## 1 x Compact fluorescent lamp

| Nominal lamp power | 30 W    | Socket      | E27     |
|--------------------|---------|-------------|---------|
| Lamp flux          | 1900 lm | LOR         | 94%     |
| Luminous efficacy  | 59 lm/W | ULOR        | 46%     |
| CCT                | 3000 K  | Total flux  | 1784 lm |
| CRI                | 84      | Total power | 30 W    |