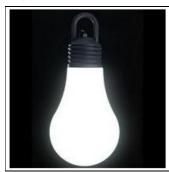

## Product data sheet

LAMEGADINA LED 500011

FLOS

Decorative portable lamp for outdoor/indoor use. Configuration: polyethylene structure with satin white emitting unit and colour closing screw-on cup with anti-loosening system LamegaDina is available in cordless version: the luminaire is equipped with an on/off switch placed on the upper cap and a charging plug (plug-in power supply delivered with the lamp). The luminaire can be switched on while charging.