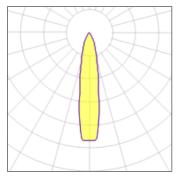

### 1 x LED

| Nominal lamp power | 45 W    | LOR         | 80%     |
|--------------------|---------|-------------|---------|
| Lamp flux          | 4500 lm | Total flux  | 3597 lm |
| Luminous efficacy  | 80 lm/W | Total power | 45 W    |
| CCT                | 3000 K  |             |         |
| CRI                | 80      |             |         |
|                    |         |             |         |