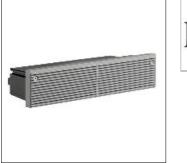

# Product data sheet

STEALTH LINEAR SCREEN

07.9009.01/TC-L/18W

FLOS

Guidelight designed for compact fluorescent lamps. Highly resistant injection-molded polycarbonate body. Highly corrosionresistant, die-cast aluminum front frame. Polycarbonate diffuser with or without die-cast aluminum anti-vandalism screen. Polyester powder-coated. Silicone gasket seals. Stainless steel screws. PG9 cable gland. Polycarbonate lamp support and reflector. Finishes: matt white (01), grey (72), matt black (04) and dark brown (MM).

#### Mounting mode

Wall recessed

### Shape and measurements

Length: 11.81 in Width: 3.23 in Height: 2.80 in