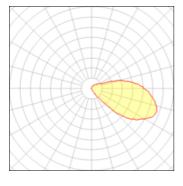

Light output 1

# 1 x Compact fluorescent lamp

| r x compact nuclescent lamp |         |             |       |
|-----------------------------|---------|-------------|-------|
| Nominal lamp power          | 18 W    | Socket      | 2G11  |
| Lamp flux                   | 1200 lm | LOR         | 3%    |
| Luminous efficacy           | 2 lm/W  | Total flux  | 31 lm |
| CCT                         |         | Total power | 18 W  |
| CRI                         |         |             |       |
|                             |         |             |       |