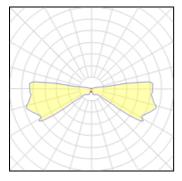

## 1 x LED

| T A LED            |         |             |        |
|--------------------|---------|-------------|--------|
| Nominal lamp power | 6 W     | LOR         | 65%    |
| Lamp flux          | 360 lm  | ULOR        | 10%    |
| Luminous efficacy  | 37 lm/W | Total flux  | 232 lm |
| CCT                | 2962 K  | Total power | 6.23 W |
| CRI                | 99      |             |        |
|                    |         |             |        |