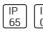

## Product data sheet

ANNA210 LED 533010

FLOS









• Outdoor /indoor luminaire for surface installation on ceiling or wall with LED lighting source. • Configuration: Satin finish opal engineering plastic diffuser with a very high light emission uniformity ratio. Die-cast aluminum fixing backplates and silicone gasket. Turned aluminum structure and heat sink coated in single or double colour with polyester powders. Magnetic finish frame to hide the fixing screws.

## Light output 1 (integrated)



Lamp type
Nominal lamp power
Total flux
Luminous efficacy

LED 11 W 663 lm 60 lm/W 

 CCT
 3000 K

 CRI
 80

 LOR
 100%

 Total power
 11 W

Mounting mode

Ceiling mounted

Shape and measurements

Height: 2.70 in Diameter: 8.27 in

Adjustability

Fixed

Electric

System power: 11 W Appliance Class: I

Protection

IP: 65 IK: 08