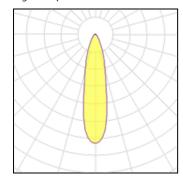

## Light output 1

| I X LED            |          |
|--------------------|----------|
| Nominal lamp power | 540 V    |
| Lamp flux          | 75600 lr |
| Luminous efficacy  | 108 lm/V |
| CCT                | 4948     |
| CRI                | 9        |

| 540 W  | LOR         | 83%      |
|--------|-------------|----------|
| 600 lm | Total flux  | 63020 lm |
| 8 lm/W | Total power | 584.9 W  |
| 4948 K |             |          |
| 99     |             |          |