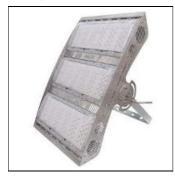

## Product data sheet

540W HEAVY DUTY HIGH WATTAGE LED FLOODLIGHT (NB19) (5000K) LEDXION AEROS SERIES K10131

NIKKON

NIKKON LEDXION AEROS SERIES K10131 540W Heavy Duty High Wattage LED Floodlight (NB19) (5000K)

Mounting mode

Pole integrated

Shape and measurements

Length: 3.94 in Width: 3.94 in Height: 3.94 in

Adjustability

Tiltable

Electric

System power: 584.9 W