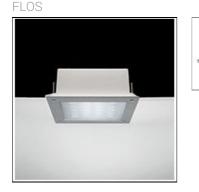

# Product data sheet

ARA LED 103101135

Recessed luminaire for outdoor installation on ceiling or false-ceiling. Configuration: die-cast aluminium structure. EN AB-47100 (low copper content). Double layer coating for high resistance to corrosion: The low copper Aluminium alloy is painted with a double coat using powders which are complaint with QUALICOAT standards: a first layer of epoxy powder (with excellent chemical and mechanical resistance) and a second finishing layer of polyester powder (resistant to UV rays and atmospheric agents). The entire painting process of the aluminium fitting starts from components which have been sand-blasted in advance to make the surface more porous and increase the adherence of the paint. Ares effects alkaline and acid washing to clean the surfaces completely, then rinses with demineralised water to remove any residue particles, subsequently a chemical conversion treatment is done to protect against rusting. Sandblasted glass glued to the frame, moulded silicone gaskets

#### Mounting mode

Ceiling recessed

#### Shape and measurements

Length: 9.84 in Width: 9.84 in Height: 4.13 in