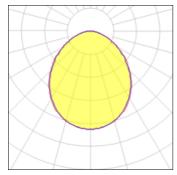

## Light output 1 (integrated)

Lamp type Nominal lamp power Total flux Luminous efficacy

| LED     |  |
|---------|--|
| 20 W    |  |
| 999 lm  |  |
| 50 lm/W |  |
|         |  |

| CCT         | 3000 K |
|-------------|--------|
| CRI         | 80     |
| LOR         | 100%   |
| Total power | 20 W   |