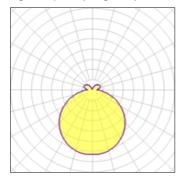

## Light output 1 (integrated)

| Lamp type          | LED     | CCT         | 4000 K |
|--------------------|---------|-------------|--------|
| Nominal lamp power | 4.5 W   | CRI         | 80     |
| Total flux         | 60 lm   | LOR         | 100%   |
| Luminous efficacy  | 13 lm/W | ULOR        | 17%    |
|                    |         | Total power | 4.5 W  |