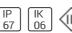

## Product data sheet

SIGMA LED 518095

FLOS







• Recessed light for outdoor installation on wall, ceiling or ground. • Configuration: turned aluminium body (EN AW 6060) with 15 micron anodizing for high resistance to corrosion. Methacrylate diffuser.

## Light output 1 (integrated)



| Lamp type          | LED     | CCT         | 4000 K |
|--------------------|---------|-------------|--------|
| Nominal lamp power | 4.5 W   | CRI         | 80     |
| Total flux         | 60 lm   | LOR         | 100%   |
| Luminous efficacy  | 13 lm/W | ULOR        | 17%    |
|                    |         | Total power | 4.5 W  |

Mounting mode

Ceiling recessed

Shape and measurements

Length: 2.56 in Width: 2.56 in Height: 2.76 in

Adjustability

Fixed

Electric

System power: 4.5 W Appliance Class: III

Protection

IP: 67 IK: 06