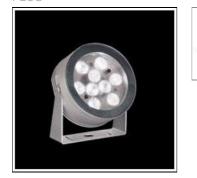

## Product data sheet

MAXIMARTINA AQUA LED 105211145 FLOS

• Outdoor round spotlight • Configuration: Turned and anodized or painted aluminium structure with stainless steel adjustable bracket • Double layer coating for high resistance to corrosion: The aluminium components are painted with a double coat using powders which are complaint with QUALICOAT standards: a first layer of epoxy powder (with excellent chemical and mechanical resistance) and a second finishing layer of polyester powder (resistant to UV rays and atmospheric agents). The entire painting process of the aluminium fitting starts from components which have been sand-blasted in advance to make the surface more porous and increase the adherence of the paint. Ares effects alkaline and acid washing to clean the surfaces completely, then rinses with demineralised water to remove any residue particles, subsequently a chemical conversion treatment is done to protect against rusting. • Tempered transparent glass with silkscreen border, nitrile rubber gaskets. • Glass fixed to the structure through a robotic gluing system.