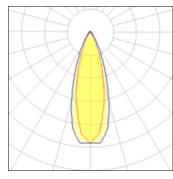

## Light output 1

1 x LED Nominal lamp power Lamp flux Luminous efficacy CCT CRI

15.3 W 723 lm 49 lm/W 4000 K 80 LOR Total flux Total power

99% 713 lm 14.7 W

| Mounting mode          | Electric             |
|------------------------|----------------------|
| Wall mounted           | System power: 14.7 W |
| Shape and measurements | Appliance Class: III |
| Height: 2.20 in        | Protection           |
| Diameter: 4.65 in      | IP: 68               |
| Adjustability          | IK: 07               |
|                        |                      |