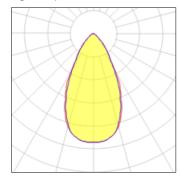

## 1 x Halogen low voltage lamp without reflector

| Nominal lamp power | 40 W   | Socket      | G9     |
|--------------------|--------|-------------|--------|
| Lamp flux          | 460 lm | LOR         | 33%    |
| Luminous efficacy  | 4 lm/W | Total flux  | 150 lm |
| CCT                | 2900 K | Total power | 40 W   |
| CRI                | 95     |             |        |