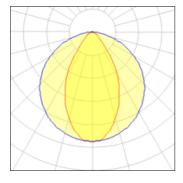

Light output 1

# 1 x Compact fluorescent lamp

| •                  |         |             |        |
|--------------------|---------|-------------|--------|
| Nominal lamp power | 36 W    | Socket      | G10Q   |
| Lamp flux          | 2800 lm | LOR         | 8%     |
| Luminous efficacy  | 6 lm/W  | Total flux  | 218 lm |
| CCT                | 3000 K  | Total power | 36 W   |
| CRI                | 83      |             |        |
|                    |         |             |        |