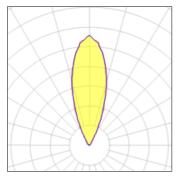

## Light output 1

| 1 x LED            |         |             |        |
|--------------------|---------|-------------|--------|
| Nominal lamp power | 8.4 W   | LOR         | 99%    |
| Lamp flux          | 728 lm  | ULOR        | 99%    |
| Luminous efficacy  | 60 lm/W | Total flux  | 719 lm |
| CCT                | 4000 K  | Total power | 12 W   |
| CRI                | 80      |             |        |
|                    |         |             |        |