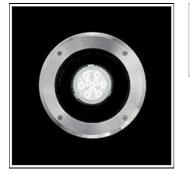

## Product data sheet

IDRA LED 2518328 FLOS

Recessed luminaire for outdoor installation in the ground. Configuration: 316 deep-drawn stainless steel structure with milled AISI 316L stainless steel finish frame. Tempered transparent glass, moulded silicone gasket. The stainless steel structure allows installation on extreme conditions (sea or road salt).

| •                      |                    |
|------------------------|--------------------|
| Mounting mode          | Electric           |
| Floor recessed         | System power: 12 W |
| Shape and measurements | Appliance Class: I |
| Height: 7.28 in        | Protection         |
| Diameter: 7.87 in      | IP: 67             |
| Adjustability          | IK: 09             |
| Tiltable               |                    |