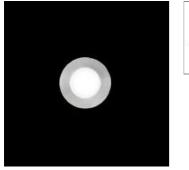

#### Light output 1 (integrated)

| Lamp type          | LED     | CCT         | 6000 K |
|--------------------|---------|-------------|--------|
| Nominal lamp power | 1.2 W   | CRI         | 70     |
| Total flux         | 95 lm   | LOR         | 100%   |
| Luminous efficacy  | 79 lm/W | ULOR        | 100%   |
|                    |         | Total power | 1.2 W  |