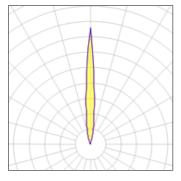

#### Light output 1 (integrated)

| Lamp type          | LED     | CCT         | 6000 K |
|--------------------|---------|-------------|--------|
| Nominal lamp power | 1.2 W   | CRI         | 70     |
| Total flux         | 95 lm   | LOR         | 100%   |
| Luminous efficacy  | 79 lm/W | ULOR        | 100%   |
|                    |         | Total power | 1.2 W  |