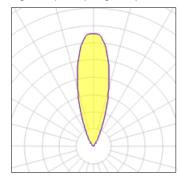

## Light output 1 (integrated)

| Lamp type          | LED     | CCT         | 3000 K |
|--------------------|---------|-------------|--------|
| Nominal lamp power | 1.2 W   | CRI         | 80     |
| Total flux         | 72 lm   | LOR         | 100%   |
| Luminous efficacy  | 60 lm/W | ULOR        | 100%   |
|                    |         | Total power | 1.2 W  |