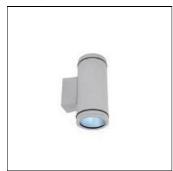

## Product data sheet

W100301 M0100 PAR38 10D CAVALRY SERIES

NIKKON

NIKKON CAVALRY SERIES W100301 M0100 c/w PAR38 10D MH 100W Halogen Lamp

Mounting mode

Wall mounted

Shape and measurements

Length: 3.94 in Width: 3.94 in Height: 3.94 in

Adjustability

Fixed

Electric

System power: 214.3 W