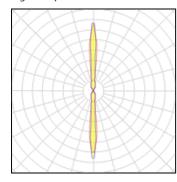

## Light output 1

## 2 x Halogen low voltage lamp without reflector

| Nominal lamp power | 120 W   | Socket      | E27     |
|--------------------|---------|-------------|---------|
| Lamp flux          | 1500 lm | LOR         | 64%     |
| Luminous efficacy  | 9 lm/W  | ULOR        | 32%     |
| CCT                | 2821 K  | Total flux  | 1908 lm |
| CRI                | 100     | Total power | 214.3 W |