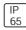

## Product data sheet

W100301 M0100 PAR38 10D CAVALRY SERIES

NIKKON







NIKKON CAVALRY SERIES W100301 M0100 c/w PAR38 10D MH 100W Halogen Lamp

## Light output 1



## 2 x Halogen low voltage lamp without reflector

| Nominal lamp power | 120 W   | Socket      | E27     |
|--------------------|---------|-------------|---------|
| Lamp flux          | 1500 lm | LOR         | 64%     |
| Luminous efficacy  | 9 lm/W  | ULOR        | 32%     |
| CCT                | 2821 K  | Total flux  | 1908 lm |
| CRI                | 100     | Total power | 214.3 W |

Mounting mode

Wall mounted

Shape and measurements

Length: 3.94 in Width: 3.94 in Height: 3.94 in

Adjustability

Fixed

Electric

System power: 214.3 W

Protection

IP: 65