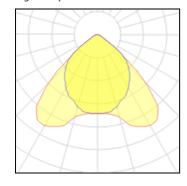

## Light output 1

| 2 | v | $\Box$ |
|---|---|--------|
| _ | Х | U      |

| Nominal lamp power | 15 W     |
|--------------------|----------|
| Lamp flux          | 2060 lm  |
| Luminous efficacy  | 117 lm/W |
| CCT                | 4000 K   |
| CRI                | 80       |
|                    |          |

LOR 85%
Total flux 3512 lm
Total power 30 W

Mounting mode

Ceiling recessed

Shape and measurements

Length: 23.50 in Width: 23.50 in Height: 2.36 in

Adjustability

Fixed

Electric