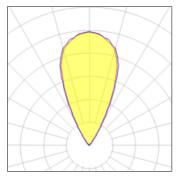

Light output 1 (integrated)

| Lamp type          | LED     | CCT         | 4000 K |
|--------------------|---------|-------------|--------|
| Nominal lamp power | 4.5 W   | CRI         | 80     |
| Total flux         | 247 lm  | LOR         | 99%    |
| Luminous efficacy  | 55 lm/W | ULOR        | 99%    |
|                    |         | Total power | 4.5 W  |