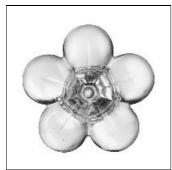

## Product data sheet

WALL FLOWER F9450000/LED 1W

FLOS

Standing fixture with direct light. Glass body with anodized aluminum fittings. Remote driver (not included). Available in transparent or acid atched glass. Protection level IP67.

Mounting mode

Ceiling mounted

Shape and measurements

Height: 2.17 in Diameter: 6.30 in

Adjustability

Fixed

Electric

System power: 2 W Appliance Class: III