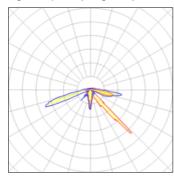

## Light output 1 (integrated)

| Lamp type          | LED     | CCT         | 3000 K |
|--------------------|---------|-------------|--------|
| Nominal lamp power | 2 W     | CRI         | 79     |
| Total flux         | 52 lm   | LOR         | 100%   |
| Luminous efficacy  | 26 lm/W | ULOR        | 22%    |
|                    |         | Total power | 2 W    |