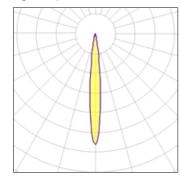

| Socket      | Pgj5    |
|-------------|---------|
| LOR         | 57%     |
| Total flux  | 1695 lm |
| Total power | 35 W    |
|             |         |

Mounting mode

Ceiling mounted, Contact rail

Shape and measurements