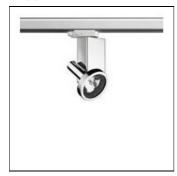

## Product data sheet

FORT KNOX 1 F24750/CDM-TM/35W/11°

FLOS

Luminaire for ceiling or three-phase electric track installation. For very low voltage halogen lamps or standard and discharge lamps.

Selfextinguishing ceramic or engineering plastic lamp holders, with single-pole, transparent electric wires with double Teflon insulation.

| Socket      | Pgj5    |
|-------------|---------|
| LOR         | 57%     |
| Total flux  | 1695 lm |
| Total power | 35 W    |
|             |         |

Mounting mode

Ceiling mounted, Contact rail

Shape and measurements

Length: 1.69 in Width: 2.68 in Height: 4.86 in

Adjustability

Free

Electric

System power: 35 W

Protection

IP: 20