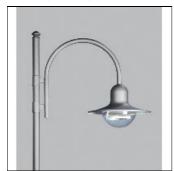

## Product data sheet

NORA VII (1-ARMED BEADED) 9.777.3046.06

LEIPZIGER LEUCHTEN

For medium light requirements, mounting height 3.50 - 4.00 m. - Impact-resistant clear or beaded polycarbonate attachment, UV-stabilized - Special reflector of premium highest-grade aluminium, burnished and anodized, for excellent illumination and glare protection - Aluminium luminaire body, inside finished in white paint, outside painted in colour - Aluminium unit carrier, painted white - Adapter jack connection - Available in any RAL or DB colour without surcharge - Scope of delivery includes special steel post/wall-mounted bracket, painted -Order post dia. 60 mm separately Voltage: 230V 50Hz Protected to: IP 55 Protection class: I/II Made to DIN VDE 0711 Luminaires generally compensatet

| LOR         | 73%     |
|-------------|---------|
| ULOR        | 39      |
| Total flux  | 2927 In |
| Total power | 89 V    |
|             |         |

Mounting mode

Pole top mounted

Shape and measurements