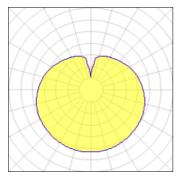

Light output 1

| 1 x LED            |         |             |        |
|--------------------|---------|-------------|--------|
| Nominal lamp power | 7.5 W   | LOR         | 82%    |
| Lamp flux          | 806 lm  | ULOR        | 35%    |
| Luminous efficacy  | 88 lm/W | Total flux  | 662 lm |
| CCT                | 2700 K  | Total power | 7.5 W  |
| CRI                | 80      |             |        |
|                    |         |             |        |