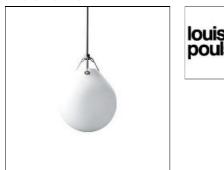

## Product data sheet

MOSER Ø205 E27 LED 2700K 7,5W MATT WHT OPAL GLASS 5741086278

LOUIS POULSEN

Moser Design : Anu Moser Concept : The fixture emits diffuse light and the thickness of the glass results in very comfortable light distribution. Finish : Matt white opal glass. Material : Suspension: Polished aluminium. Shade: Mouth-blown matt white opal glass. Mounting : Suspension type: Cable 2x0,75mm<sup>2</sup>. Canopy: Yes. Cable length: 3m. Class : Ingress protection IP20. Electric shock protection II w/o ground. Weight : Max. 2.5kg.

Pendant

Shape and measurements

Height: 8.07 in Diameter: 8.07 in

Adjustability

Fixed