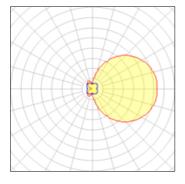

## Light output 1 (integrated)

| Lamp type          | LED     | CCT         | 4000 K |
|--------------------|---------|-------------|--------|
| Nominal lamp power | 4.5 W   | CRI         | 80     |
| Total flux         | 60 lm   | LOR         | 100%   |
| Luminous efficacy  | 13 lm/W | ULOR        | 50%    |
|                    |         | Total power | 4.5 W  |