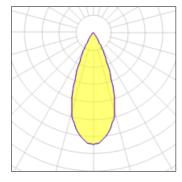

Light output 1

| 1 x LED            |         |             |        |
|--------------------|---------|-------------|--------|
| Nominal lamp power | 9 W     | LOR         | 30%    |
| Lamp flux          | 565 lm  | Total flux  | 170 lm |
| Luminous efficacy  | 63 lm/W | Total power | 9 W    |
| CCT                | 3200 K  |             |        |
| CRI                | 80      |             |        |
|                    |         |             |        |