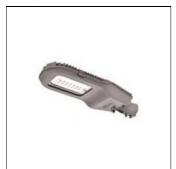

## Product data sheet

60W LED STREET LANTERN (3000K) S439 LEDXION SOLAR POWERED SLD SERIES

NIKKON

NIKKON S439 LEDXION SOLAR POWERED SLD SERIES 60W LED Street Lantern (3000K)

| LOR         | 93%     |
|-------------|---------|
| Total flux  | 7323 lm |
| Total power | 68.25 W |
|             |         |

Mounting mode

Pole integrated

Shape and measurements

Length: 3.94 in Width: 3.94 in Height: 3.94 in