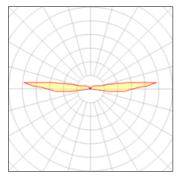

## Light output 1 (integrated)

| Lamp type          | LED     | CCT         | 4000 K |
|--------------------|---------|-------------|--------|
| Nominal lamp power | 3.4 W   | CRI         | 80     |
| Total flux         | 36 lm   | LOR         | 100%   |
| Luminous efficacy  | 11 lm/W | ULOR        | 76%    |
|                    |         | Total power | 3.4 W  |