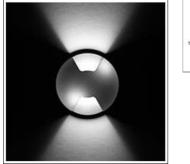

## Product data sheet

SIGMA LED 518052 FLOS

• Recessed light for outdoor installation on wall, ceiling or ground. • Configuration: turned aluminium body (EN AW 6060) with 15 micron anodizing for high resistance to corrosion. Caps and flat frame in 316L stainless steel.