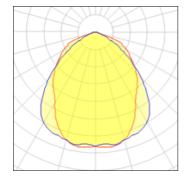

# 1 x Halogen low voltage lamp without reflector

| Nominal lamp power | 300 W   | Socket      | R7S     |
|--------------------|---------|-------------|---------|
| Lamp flux          | 5000 lm | LOR         | 76%     |
| Luminous efficacy  | 13 lm/W | Total flux  | 3823 lm |
| CCT                | 3000 K  | Total power | 300 W   |
| CRI                | 100     |             |         |