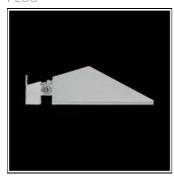

# Product data sheet

MAXIFRANCO 971413

FLOS

Outdoor luminaire for installation on wall or on pole. Configuration: die-cast aluminium structure. EN AB-47100 (low copper content) Double layer coating for high resistance to corrosion: The low copper Aluminium alloy is painted with a double coat using powders which are complaint with QUALICOAT standards: a first layer of epoxy powder (with excellent chemical and mechanical resistance) and a second finishing layer of polyester powder (resistant to UV rays and atmospheric agents). The entire painting process of the aluminium fitting starts from components which have been sand-blasted in advance to make the surface more porous and increase the adherence of the paint. Ares effects alkaline and acid washing to clean the surfaces completely, then rinses with demineralised water to remove any residue particles, subsequently a chemical conversion treatment is done to protect against rusting. Pure aluminium optics, tempered extra-clear glass diffuser, silicone gaskets. The luminaire is equipped with a graduated stainless steel fixing plate allowing a precise installation on the wall.

#### Shape and measurements

Length: 11.42 in Width: 5.91 in Height: 15.75 in