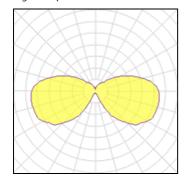

## 1 x Compact fluorescent lamp

| Nominal lamp power | 18 W    | LOR         | 43%    |
|--------------------|---------|-------------|--------|
| Lamp flux          | 1200 lm | ULOR        | 17%    |
| Luminous efficacy  | 27 lm/W | Total flux  | 521 lm |
| CCT                | 2899 K  | Total power | 19 W   |
| CRI                | 90      |             |        |