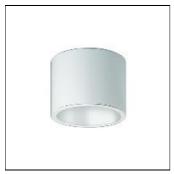

## Product data sheet

ADLR 195/1100-840 W + DR195-SK-G-D-W 0321870 + 0202863

RIDI

Surface-mounted downlighter ADLR 195 Design: Surface-mounted downlighter, diameter 195 mm for ceiling and pendant mounting, with RIDI LED module. Housing cylinder and gear tray plate in steel. Lower housing ring in die-cast metal with integrated fixture for toolless mounting of the decor ring or accessory. Housing white powder coated (similar to RAL9016). Decor ring in polycarbonate (PC), white, with bayonet catch. Protection rating IP 40. Function module in white polycarbonate for mounting the reflector with bayonet catch. Diffusor in transparent, internally satinised polycarbonate to protect the LEDs, clipped into the function module (opal diffusor available on request). Colour rendering in index Ra >= 80, colour temperature 3000 Kelvin (830), 4000 Kelvin (840), other colour temperatures possible on request. Electronic converter for LED, 220-240 Volt, 0/50-60 Hz and internal connector block 5x2.5mm<sup>2</sup>. Suitable for direct voltage operation and use in central battery systems. Mounting: The luminaire is designed for individual ceiling or pendant mounting using accessories. Screws and other fixings to be provided on site. ADLR 195/... W Diameter 195 mm. High-reflectance white reflector, in pure aluminium, powder coated similar to RAL9016. DR195-SK-G-D-W Transparent float glass disc with white decorative ring