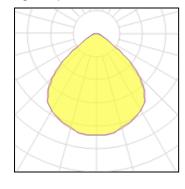

## Light output 1

| 1 x LED            |          |
|--------------------|----------|
| Nominal lamp power | 8 W      |
| Lamp flux          | 1180 lm  |
| Luminous efficacy  | 134 lm/W |
| CCT                | 4000 K   |
| CBI                | 80       |

| LOR         | 91%     |
|-------------|---------|
| Total flux  | 1071 lm |
| Total power | 8 W     |
|             |         |

Mounting mode

Ceiling mounted

Shape and measurements

Length: 8.56 in Width: 7.76 in Height: 7.72 in