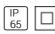

## Product data sheet

STEALTH 07.9015/TC-F/24W

FLOS







Guidelight designed for compact fluorescent lamps. Highly resistant injection-molded polycarbonate body. Highly corrosionresistant, die-cast aluminum front frame. Polycarbonate diffuser with or without die-cast aluminum anti-vandalism screen. Polyester powder-coated. Silicone gasket seals. Stainless steel screws. PG9 cable gland. Polycarbonate lamp support and reflector. Finishes: matt white (01), grey (72), matt black (04) and dark brown (MM).

## Light output 1



## 1 x Compact fluorescent lamp

| Nominal lamp power | 24 W    | Socket      | 2G10   |
|--------------------|---------|-------------|--------|
| Lamp flux          | 1700 lm | LOR         | 25%    |
| Luminous efficacy  | 18 lm/W | Total flux  | 431 lm |
| CCT                | 3000 K  | Total power | 24 W   |
| CRI