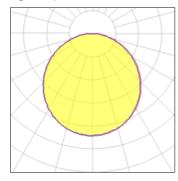

## Light output 1

## 1 x Halogen low voltage lamp without reflector

| Nominal lamp power | 230 W   | Socket      | R7S     |
|--------------------|---------|-------------|---------|
| Lamp flux          | 5000 lm | LOR         | 52%     |
| Luminous efficacy  | 11 lm/W | Total flux  | 2576 lm |
| CCT                | 3000 K  | Total power | 242 W   |
| CRI                | 99      |             |         |