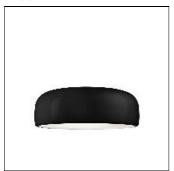

## Product data sheet

SMITHFIELD C 1X230W R7S F1362030

FLOS

Ceiling-mounted lamp providing direct light. Aluminium body. Available in gloss black, white or MUD. Injection-moulded opalescent polycarbonate diffuser. Steel wall and ceiling attachment.

Mounting mode

Ceiling mounted

Shape and measurements

Length: 23.55 in Width: 23.55 in Height: 8.10 in

Adjustability

Fixed

Electric

System power: 242 W