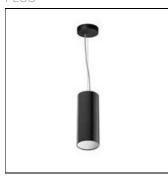

## Product data sheet

KAP SURFACE SUSPENSION 03.5810/PW LED/9W/41°

FLOS

1 v I FD

Luminaire for direct lighting to be installed on ceilings, wall or in suspension. Body of the luminaire made of extruded aluminium. The LED version has an interior reflector made of polycarbonate painted inside. Besides, it incorporates a diffuser lens made of opal polycarbonate which offers a uniform light. The halogen lamp versions have a reflector made of painted aluminium and a glass diffuser made of glass with sandblasted finish. Combinations of exterior finishes available anodized or painted and the interior finishes of the reflector. Exterior finishes: white (11), anodized aluminium (AS) black (AN) and brown (B3). Interior finishes: white, gold, blue and black.