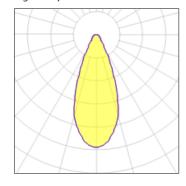

| Total flux  | 261 lm |
|-------------|--------|
| Total power | 9 W    |
|             |        |

46%

LOR

Mounting mode

Pendant

Shape and measurements

Height: 12.01 in Diameter: 3.94 in

Adjustability