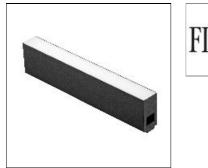

# Product data sheet

THE RUNNING MAGNET LIGHT STRIP 1500 03.6250.14

FLOS

Diffused LED light module to be installed in The Running Magnet System. 50/75/100% regulation of the light intensity with built-in regulator. Remote 24V power supply not included.

## Shape and measurements

Length: 59.06 in Width: 1.34 in Height: 2.83 in