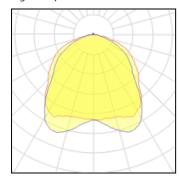

## Light output 1

| 1 x High | pressure | mercury | vapour | lamp |
|----------|----------|---------|--------|------|
|----------|----------|---------|--------|------|

| Nominal lamp power | 400 W    | Socket      | E40      |
|--------------------|----------|-------------|----------|
| Lamp flux          | 24000 lm | LOR         | 59%      |
| Luminous efficacy  | 33 lm/W  | Total flux  | 14154 lm |
| CCT                | 4100 K   | Total power | 428 W    |
| CRI                | 40       |             |          |