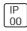

## Product data sheet

H0400 HPMV 400W BULB LAMP NL400SMR

NIKKON







NIKKON NL400 SMR H0400 c/w HPMV 400W Bulb Lamp

## Light output 1



| 1 x High | pressure | mercury | vapour | lamp |
|----------|----------|---------|--------|------|
|----------|----------|---------|--------|------|

| Nominal lamp power | 400 W    | Socket      | E40      |
|--------------------|----------|-------------|----------|
| Lamp flux          | 24000 lm | LOR         | 59%      |
| Luminous efficacy  | 33 lm/W  | Total flux  | 14154 lm |
| CCT                | 4100 K   | Total power | 428 W    |
| CRI                | 40       |             |          |

Mounting mode

Ceiling mounted

Shape and measurements

Length: 3.94 in Width: 3.94 in Height: 3.94 in

Adjustability

Fixed

Electric

System power: 428 W

Protection

IP: 00