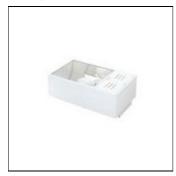

## Product data sheet

H0400 HPMV 400W BULB LAMP NL400SMR

NIKKON

NIKKON NL400 SMR H0400 c/w HPMV 400W Bulb Lamp

Mounting mode

Ceiling mounted

Shape and measurements

Length: 3.94 in Width: 3.94 in Height: 3.94 in

Adjustability

Fixed

Electric

System power: 428 W