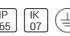

# Product data sheet

MAXIFRANCO 971914

FLOS







Outdoor luminaire for installation on wall or on pole. Configuration: die-cast aluminium structure. EN AB-47100 (low copper content) Double layer coating for high resistance to corrosion: The low copper Aluminium alloy is painted with a double coat using powders which are complaint with QUALICOAT standards: a first layer of epoxy powder (with excellent chemical and mechanical resistance) and a second finishing layer of polyester powder (resistant to UV rays and atmospheric agents). The entire painting process of the aluminium fitting starts from components which have been sand-blasted in advance to make the surface more porous and increase the adherence of the paint. Ares effects alkaline and acid washing to clean the surfaces completely, then rinses with demineralised water to remove an