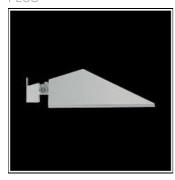

# Product data sheet

MAXIFRANCO 971914

FLOS

Outdoor luminaire for installation on wall or on pole. Configuration: die-cast aluminium structure. EN AB-47100 (low copper content) Double layer coating for high resistance to corrosion: The low copper Aluminium alloy is painted with a double coat using powders which are complaint with QUALICOAT standards: a first layer of epoxy powder (with excellent chemical and mechanical resistance) and a second finishing layer of polyester powder (resistant to UV rays and atmospheric agents). The entire painting process of the aluminium fitting starts from components which have been sand-blasted in advance to make the surface more porous and increase the adherence of the paint. Ares effects alkaline and acid washing to clean the surfaces completely, then rinses with demineralised water to remove any residue particles, subsequently a chemical conversion treatment is done to protect against rusting. Pure aluminium optics, tempered extra-clear glass diffuser, silicone gaskets. The luminaire is equipped with a graduated stainless steel fixing plate allowing a precise installation on the wall.

#### Shape and measurements

Length: 11.42 in Width: 5.91 in Height: 15.75 in