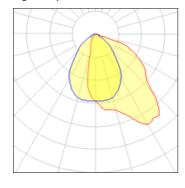

# Light output 1

| 1 x Metal halide lamp |
|-----------------------|
| Nominal lamp power    |
| Lamp flux             |
| Luminous efficacy     |
| CCT                   |
| CRI                   |
|                       |

| 150 W    |
|----------|
| 11250 lm |
| 44 lm/W  |
| 4200 K   |
| 98       |

| Socket      | Rx7S    |
|-------------|---------|
| LOR         | 59%     |
| Total flux  | 6591 lm |
| Total power | 150 W   |
|             |         |