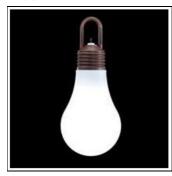

## Product data sheet

LADINA LED 500004

FLOS

Decorative portable lamp for outdoor/indoor use. Configuration: polyethylene structure with satin white emitting unit and colour closing screw-on cup with anti-loosening system.

Mounting mode

Pendant

Shape and measurements

Height: 16.34 in Diameter: 7.09 in

Adjustability

Fixed

Electric

System power: 20 W Appliance Class: II