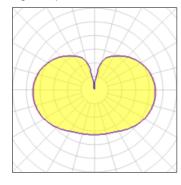

## 1 x Compact fluorescent lamp

| Nominal lamp power | 20 W    | Socket      | E27     |
|--------------------|---------|-------------|---------|
| Lamp flux          | 1100 lm | LOR         | 98%     |
| Luminous efficacy  | 54 lm/W | ULOR        | 46%     |
| CCT                | 2700 K  | Total flux  | 1075 lm |
| CRI                | 80      | Total power | 20 W    |