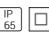

## Product data sheet

LADINA LED 500004

FLOS







Decorative portable lamp for outdoor/indoor use. Configuration: polyethylene structure with satin white emitting unit and colour closing screw-on cup with anti-loosening system.

## Light output 1



## 1 x Compact fluorescent lamp

| Nominal lamp power | 20 W    | Socket      | E27     |
|--------------------|---------|-------------|---------|
| Lamp flux          | 1100 lm | LOR         | 98%     |
| Luminous efficacy  | 54 lm/W | ULOR        | 46%     |
| CCT                | 2700 K  | Total flux  | 1075 lm |
| CRI                | 80      | Total power | 20 W    |

Mounting mode

Pendant

Shape and measurements

Height: 16.34 in Diameter: 7.09 in

Adjustability

Fixed

Electric

System power: 20 W Appliance Class: II

Protection

IP: 65